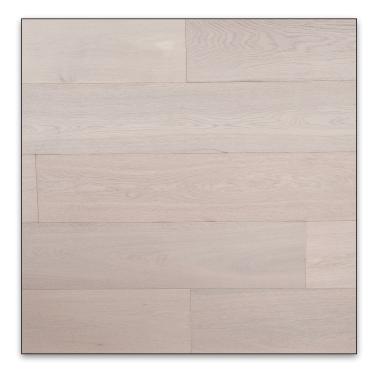

## TIMELESS WOOD FLOORS

OAK MISSION HILL OKANAGAN COLLECTION WIRE BRUSHED - 7.5" WIDE PLANK

C CERTIFIED BY SCS Global Services

## PRODUCT SPECIFICATIONS

| Other Colours        | Select Grade: Bennett Bridge, Kellestion & Westbank<br>Character Grade: Canyon Desert, Kettle Valley, Glenmore, Orchard Park &<br>Trader's Cove |
|----------------------|-------------------------------------------------------------------------------------------------------------------------------------------------|
| Species              | European White Oak                                                                                                                              |
| Finish               | Matte Aluminum Oxide                                                                                                                            |
| Grade                | Select / Minimal Knots                                                                                                                          |
| Texture              | Wire Brushed                                                                                                                                    |
| Edges                | 4 Side Micro Bevel                                                                                                                              |
| Thickness            | 9/16″                                                                                                                                           |
| Plank Width          | 7.5″                                                                                                                                            |
| Length               | 24" to 72" - 80% of box is 72" pieces                                                                                                           |
| Carton Size          | 23.31 sq. ft.                                                                                                                                   |
| Top Layer            | 3mm Sawn Lamella                                                                                                                                |
| Core                 | Hardwood Plywood with a 2mm Sliced Hardwood Balancing Layer                                                                                     |
| Profiling            | Tongue and Grooved on Four Sides                                                                                                                |
| Warranties           | Lifetime Structural and 25 Year Residential Finish                                                                                              |
| Installation Methods | Glue Down, Nail & Glue or Float<br>Approved for use over hydronic radiant heat systems                                                          |
| Mouldings            | Nosing, Reducer, T-Mould & Vents                                                                                                                |
| Certification        | FloorScore Certified by SCS Global Services                                                                                                     |